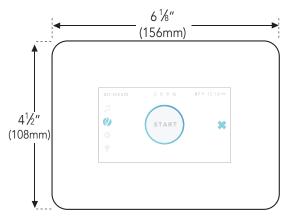

## **Dimensional Information**

iSteam controls flush mount in the steam/shower enclosure through a 5-1/4" (134mm) wide x 3-9/16" (91mm) high hole. iSteam controls can also be surface mounted. They are suitable for use with SteamLinx $^{\text{\tiny M}}$  mobile app control.