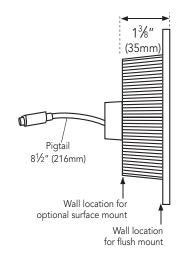

## **Box Contents:**

- iSteam3
- Owner's Manual
- Control Cable (30 ft. (9m))
- Rough-In Box
- Steamhead
- Optional Surface
- Tube of Silicone Sealant Mount Gasket

The control cable length is 30 ft. (9m) Insure that the control and/ or steam generator are located accordingly. An optional 60 ft. (18m) cable is available if required, PN 104117-60. If the control is installed outside the steam room a Remote Temperature Probe Part Number MSTS must be installed inside the steam room.