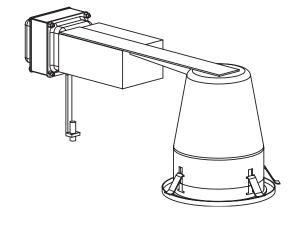

## **Box Contents**

The MS Chroma includes:

- (1) Installation and Operation Manual
- (1) Light Fixture, Lens & LED Cluster
- (1) Tube of Silicone
- (1) 25 ft. cable for use with eTempo/Plus

**IMPORTANT NOTE:** ChromaSteam® System is for mood lighting only and not a substitute for general illumination.