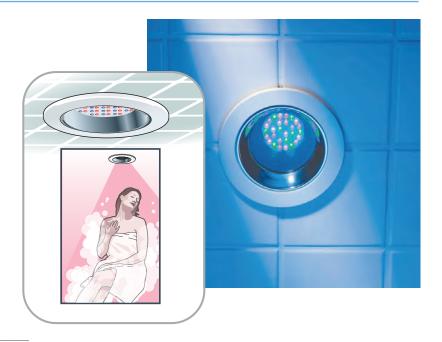

## ChromaSteam®

## **Box Contents**

The MS Chroma includes:

- (1) Installation and Operation Manual
- (1) Light Fixture, Lens & LED Cluster
- (1) Tube of Silicone
- (1) 25 ft. cable for use with eTempo/Plus

**IMPORTANT NOTE:** ChromaSteam® System is for mood lighting only and not a substitute for general illumination.

The ChromaSteam is rated 14.4 watts at 120 VAC

Depending on the installation, the user can select from the following color modes using either a standard wall switch or the CHROMA button on their eTempo Plus control.

a. Bright Whiteb. Blue/Greeng. Red

c. Violetd. Blueh. Chameleon (slow automatic cycle)d. Bluei. Party Mode (fast automatic cycle)

e. Yellow

NOTE: <u>FOR ILLUSTRATIVE PURPOSES ONLY.</u> IMPORTANT: See MrSteam ChromaSteam Installation, Operation and Maintenance Manual, PUR 100404, for details. Click here to download this manual: <a href="http://mrsteam.com/products/technical-downloads.html">http://mrsteam.com/products/technical-downloads.html</a>