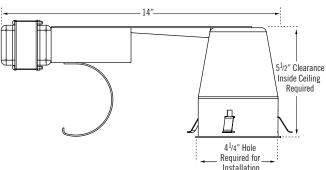

## **Box Contents**

The MS Chroma includes:

- (1) Installation and Operation Manual
- (1) Light Fixture, Lens & LED Cluster
- (1) Tube of Silicone
- (1) 25 ft. cable for use with eTempo/Plus

**IMPORTANT NOTE:** ChromaSteam® System is for mood lighting only and not a substitute for general illumination.