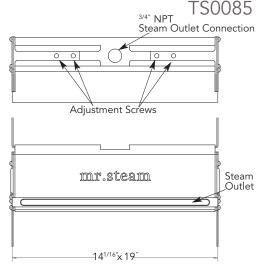

e floor, except for tub/shower enclosures; install 6 inches above tub top edge.

cautions

Because the steamhead and direct steam emissions are very hot, locate the steamhead where incidental contact by bather with the steamhead or direct steam emission cannot occur.

- Linear Steam Head model 104480 is suitable for MrSteam generator models MS90– 400, MSSUPER1–3 and MX4-MX6.
- Two 104480 linear steamheads must be used for models MX4, 5 & 6.
- Using model 104480 for any steam generator model larger than the MX6, or for any non MrSteam brand generators may result in an improper installation or hazardous condition.
- For residential use only.
- Install in a upright orientation only. Installation in a any other orientation may concentrate the steam and result in excessive temperatures.











| Generator<br>Model | Number<br>of Linear<br>Steam Heads | Steam<br>Emission<br>Zone |
|--------------------|------------------------------------|---------------------------|
| MS90-MS400         | 1                                  | 18"                       |
| Super1-Super3      | 1                                  | 24"                       |
| MX4-MX6            | 2                                  | 24"                       |

## FOR ILLUSTRATIVE PURPOSES ONLY. IMPORTANT NOTE: FOR SAFE AND TROUBLE FREE INSTALLATION

visit mrsteam.com before installation to download the Installation, Operation and Maintenance Manual or refer to the manual provided with the unit.

| MODEL                                                                                               | PROJECT INF