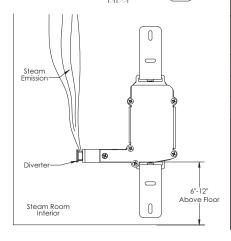

## Linear Steamhead Installation: (3/4" NPT)

**IMPORTANT:** Do not disassemble steamhead. MrSteam's steamhead is shipped fully assembled and requires no additional assembly.

Locate steamhead 6-12 inches above floor, except for tub/shower enclosures; install 6 inches above tub top edge.

cautions

Because the steamhead and direct steam emissions are very hot, locate the steamhead where incidental contact by bather with the steamhead or direct steam emission cannot occur.

- Linear Steam Head model 104480 is suitable for MrSteam generator models MS90– 400, MSSUPER1–3 and MX4-MX6.
- Two 104480 linear steamheads must be used for models MX4, 5 & 6.
- Using model 104480 for any steam generator model larger than the MX6, or for any non MrSteam brand generators may result in an improper installation or hazardous condition.
- For residential use only.
- Install in a upright orientation only. Installation in a any other orientation may concentrate the steam and result in excessive temperatures.