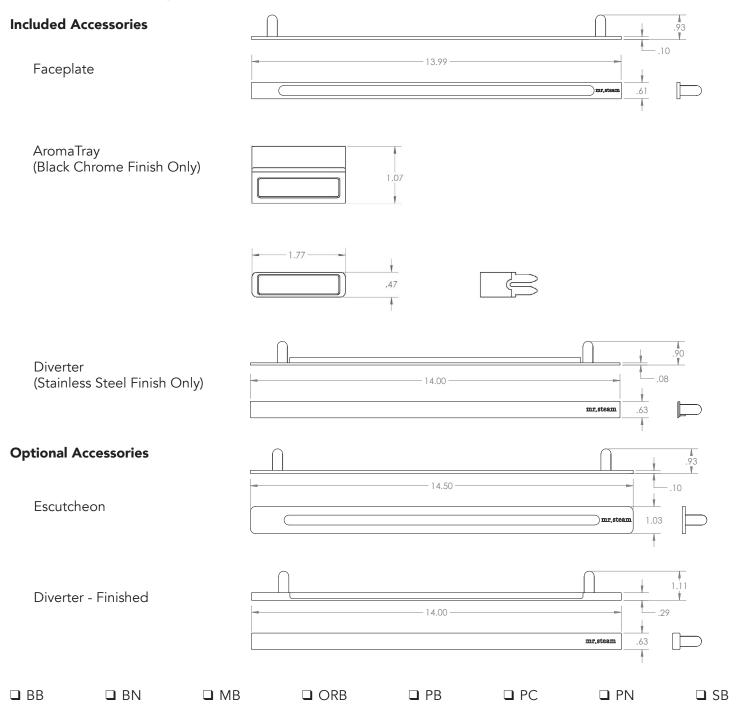

## Accessories

**CAUTIONS** because the Steam Head, Faceplate, Diverter, AromeTray, Escutcheon, Finished Diverter, and direct steam emission are very hot, locate the Steam Head, Faceplate, Diverter, AromeTray, Escutcheon, Finished Diverters where incidental contact by bather or direct steam emission cannot occur.