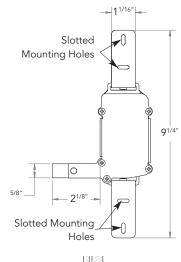

## Linear Steamhead Installation: (3/4" NPT)

**IMPORTANT:** Do not disassemble steamhead. MrSteam's steamhead is shipped fully assembled and requires no additional assembly.

Locate steamhead 6-12 inches above floor, except for tub/shower enclosures; install 6 inches above tub top edge.

cautions

Because the steamhead and direct steam emissions are very hot, locate the steamhead where incidental contact by bather with the steamhead or direct steam emission cannot occur.

- Linear Steam Head model 104480 is suitable for MrSteam generator models MS90– 400, MSSUPER1–3 and MX4-MX6.
- Two 104480 linear steamheads must be used for models MX4, 5 & 6.
- Using model 104480 for any steam generator model larger than the MX6, or for any non MrSteam brand generators may result in an improper installation or hazardous condition.
- For residential use only.
- Install in a upright orientation only. Installation in a any other orientation may concentrate the steam and result in excessive temperatures.