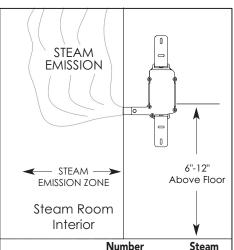

## Linear Steamhead Installation: (3/4" NPT)

**IMPORTANT:** Do not disassemble steamhead. MrSteam's steamhead is shipped fully assembled and requires no additional assembly.

Locate steamhead 6-12 inches above floor, except for tub/shower enclosures; install 6 inches above tub top edge.

cautions

Because the steamhead and direct steam emissions are very hot, locate the steamhead where incidental contact by bather with the steamhead or direct steam emission cannot occur.

- Linear Steam Head model 104480 is suitable for MrSteam generator models MS90– 400, MSSUPER1–3 and MX4-MX6.
- Two 104480 linear steamheads must be used for models MX4, 5 & 6.
- Using model 104480 for any steam generator model larger than the MX6, or for any non MrSteam brand generators may result in an improper installation or hazardous condition.
- For residential use only.
- Install in a upright orientation only. Installation in a any other orientation may concentrate the steam and result in excessive temperatures.

| Generator<br>Model | Number<br>of Linear<br>Steam Heads | Steam<br>Emission<br>Zone |
|--------------------|------------------------------------|---------------------------|
| MS90-MS400         | 1                                  | 18"                       |
| Super1-Super3      | 1                                  | 24"                       |
| MX4-MX6            | 2                                  | 24"                       |

NOTE: Drawings are for illustrative purposes only. Consult with qualified designer, architect or contractor for steam room construction.