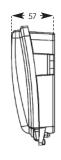

ChromaSteam3 is rated 0.4 amps at 120 VAC

The ChromaSteam3 System allows you to select color and modes directly from the iSteam3 control. The built-in color microprocessor allows you to choose one color from the color selection wheel and set color intensity. Included low voltage power supply. Available in white or black.