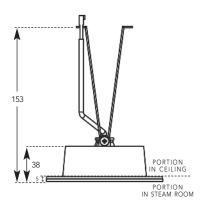

ChromaSteam3 is rated 0.4 amps at 120 VAC

The ChromaSteam3 System allows you to select color and modes directly from the iSteam3 control. The built-in color microprocessor allows you to choose one color from the color selection wheel and set color intensity. Included low voltage power supply. Available in white or black.