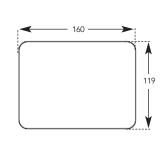

ChromaSteam3 is rated 0.4 amps at 120 VAC

The ChromaSteam3 System allows you to select color and modes directly from the iSteam3 control. The built-in color microprocessor allows you to choose one color from the color selection wheel and set color intensity. Included low voltage power supply. Available in white or black.