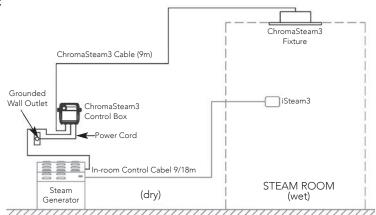

## **BOX CONTENTS**

MSCHROMA3 includes:

- (1) Light Fixture, LED Controller
- (1) Tube of Silicone
- (1) 30 ft. cable
- (1) Rough-in Box
- (1) Installation and Operation Manual

ChromaSteam3 is rated 0.4 amps at 120 VAC

The ChromaSteam3 System allows you to select color and modes directly from the iSteam3 control. The built-in color microprocessor allows you to choose one color from the color selection wheel and set color intensity. Included low voltage power supply. Available in white or black.