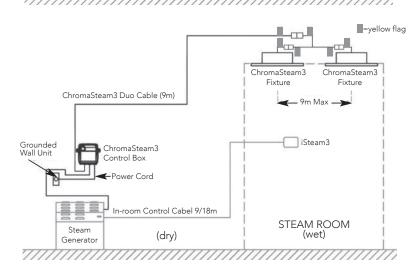

## MSCHROMA3 DUO includes:

- (2) Light Fixtures, LED Controller
- (2) Tubes of Silicone
- (1) 30 ft. cable
- (1) Duo Cable
- (2) Rough-in Boxes
- (1) Installation and Operation Manual

**IMPORTANT NOTE:** The ChromaSteam System is for mood lighting only and not a substitute for general illumination.

ChromaSteam3 is rated 0.4 amps at 120 VAC

The ChromaSteam3 System allows you to select color and modes directly from the iSteam3 control. The built-in color microprocessor allows you to choose one color from the color selection wheel and set color intensity. Included low voltage power supply. Available in white or black.