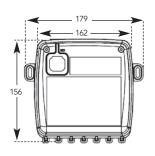

ChromaSteam3 is rated 0.4 amps at 120 VAC

The ChromaSteam3 System allows you to select color and modes directly from the iSteam3 control. The built-in color microprocessor allows you to choose one color from the color selection wheel and set color intensity. Included low voltage power supply. Available in white or black.