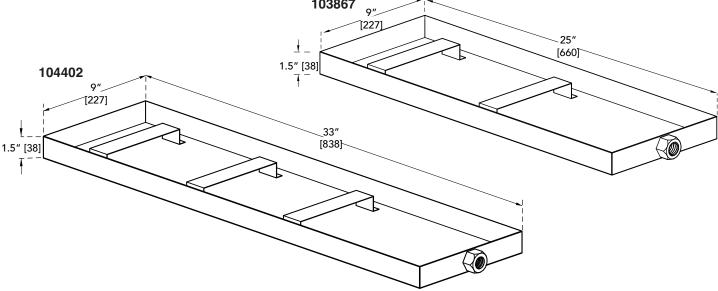

**NOTE:** For MX4E, MX5E and MX6E use model 104402

**FOR ILLUSTRATIVE PURPOSES ONLY. IMPORTANT NOTE: FOR SAFE AND TROUBLE FREE INSTALLATION** visit mrsteam.com before installation to download the Installation, Operation and Maintenance Manual or refer to the manual provided with the unit.