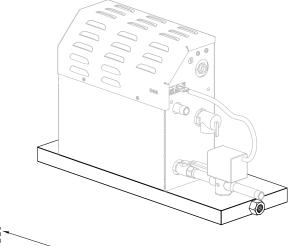

## Condensation Pan

103867 & 104402

Mr.Steam strongly recommends the use of a condensation pan in the unlikely event of a plumbing leak.

Locate the condensation pan on a solid level surface and place the steam generator inside the condensation pan. Insure the steam generator is level.

All plumbing shall be performed by a qualified licensed plumber and in accordance with applicable national and local codes. Check local plumbing code for receptor, trap and vent requirements. Condensation pans drain by gravity. The condensation pan is equipped with an integral 3/4" NPT fitting.