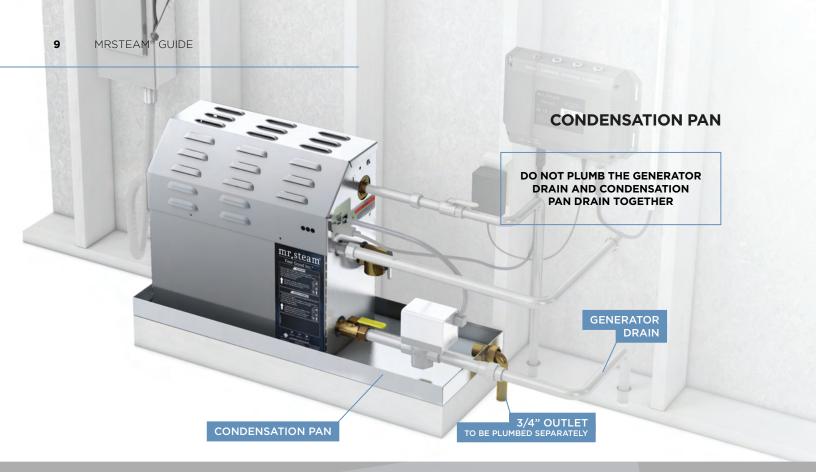

## **OPTIONAL AUTOFLUSH®**

**OPERATION** The optional AutoFlush® System automatically drains the Mr.Steam® system following each use. A time delay allows the water to cool down (about two hours) before it drains by gravity for a safe and gentle operation. mr.steam PLUMB TO DRAIN LINE DRAIN VALVE **COPPER OR BRASS NIPPLE** ARROW INDICATES 1/2" X3 1/2" OR LONGER (NOT SUPPLIED) CORRECT DIRECTION (SHOWN IN OPEN POSITION) DO NOT REMOVE OF FLOW DRAIN VALVE **AUTOFLUSH® SHOWN FULLY ASSEMBLED** 

à

**CAUTION: PROVIDE DRAIN PLUMBING** ACCORDING TO NATIONAL AND LOCAL CODES. PLUMB AS REQUIRED FOR AUTOFLUSH® SYSTEM.

AWARNING The information in this guide is designed to provide a general overview of how MrSteam® products are installed. All images and diagrams are for illustrative purposes only and may have been altered for presentation purposes. NEVER use this document for the Installation, Operation or Maintenance of any MrSteam® product. For installation, operation and maintenance information and instructions, only use the applicable MrSteam® Installation, Operation & Maintenance Manual(s). The specific Installation, Operation & Maintenance manual that is supplied with each MrSteam® product contains important information required for the safe and reliable installation and operation of the product. Failure to install any MrSteam® product according to the applicable manual may result in property damage or an inoperable or hazardous condition. If you do not have the applicable Installation, Operation & Maintenance manual please contact MrSteam® for a free copy, or download a copy from www.mrsteam.com. If you have any questions about the installation, operation or maintenance of any MrSteam® product please contact a customer or technical service representative using the contact information on the back cover of this guide or consult a properly licensed contractor, architect and/ or design professional.