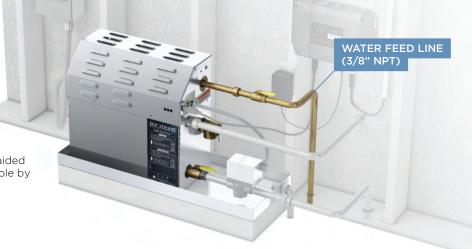

#### WATER FEED

1. Connect to cold water line.

2. Provide a shut off valve, and a copper or brass union on the water supply line.

3. Flexible copper tubing, braided hose, PVC or PEX if permissible by local codes.