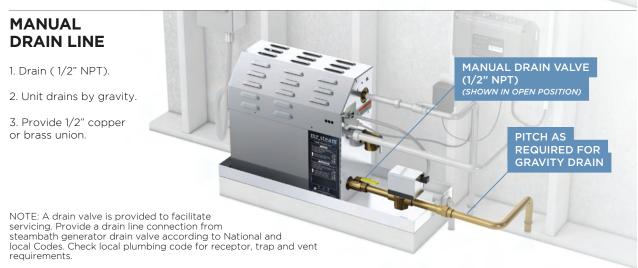

### STEAM OUTLET PIPE

1. Provide a 1/2" copper or brass union on steam line.

2. Pitch steam line 1/4" per foot towards steam head or steam generator to avoid valleys and trapping of condensate.

NOTE: Running the steam line down and then up will create a steam trap blocking the flow of steam.