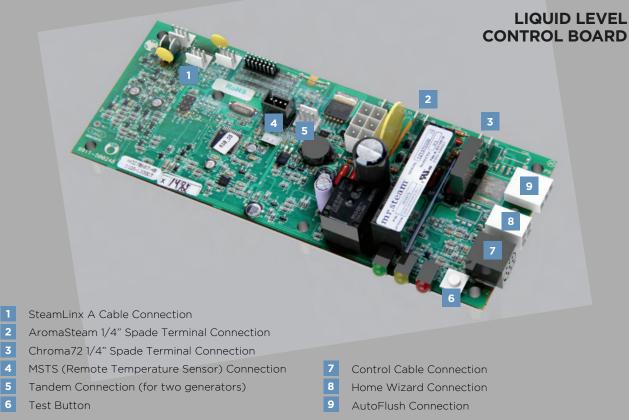

## Contactor Transformer Liquid Level

- Liquid Level Control Board
- 4 Liquid Level Probe
- 5 Water Feed Solenoid
- 6 Heating Element
- 7 Express Steam Heater (optional)
- 8 Steam Outlet

9 Safety Valve
10 Drain Valve
11 Stainless Steel Tank
12 Water Inlet
13 Plug & Play Connection
14 Element Access Cover