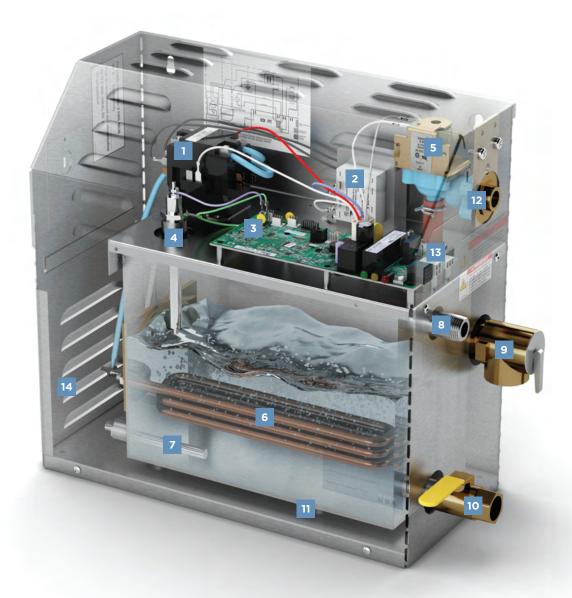

## **TYPICAL MS GENERATOR**

## Contactor Transformer Liquid Level

- Liquid Level Control Board
- 4 Liquid Level Probe
- 5 Water Feed Solenoid
- 6 Heating Element
- 7 Express Steam Heater (optional)
- 8 Steam Outlet

9 Safety Valve
10 Drain Valve
11 Stainless Steel Tank
12 Water Inlet
13 Plug & Play Connection
14 Element Access Cover